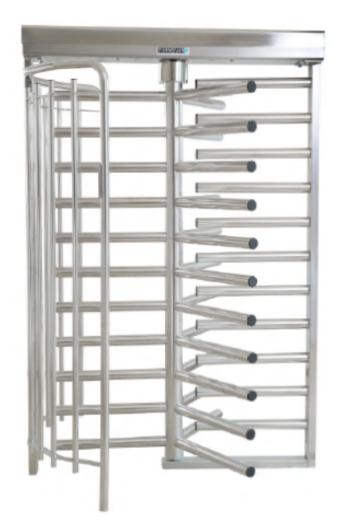

## **OLYMPUS 3000**

Industrial Full-Height Turnstile

## Olympus 3000

- The Olympus 3000 is a high-security, aesthetic choice for your entrance control system
- It provides a high-level of perimeter security in a variety of choices
- Zinc plated for corrosion resistance
- Solenoids rated for 100% duty cycle
- Bi-directional operation
- Tried and tested for over 20 years

## **Technical Specifications**

POWER: 220 Volt AC (110 Volt AC on Request)

FREQUENCY: 50Hz / 60Hz

POWER CONSUMPTION: 0.25W (Single Turnstile)

SOLENOID VOLTAGE: 24 Volt DC

LOGIC VOLTAGE: 24 Volt DC

DIMENSIONS: 1500mm Wide x 2125mm High

ROTOR DIAMETER: 1286mm

ROTOR ARM CONFIGURATION: 3 arm (120°)

ROTOR ARMS: 50mm diameter tube arms

**DESIGN:** Modular, bolt-together design for ease of transport and installation

WEIGHT: Single Turnstile - 160kg's