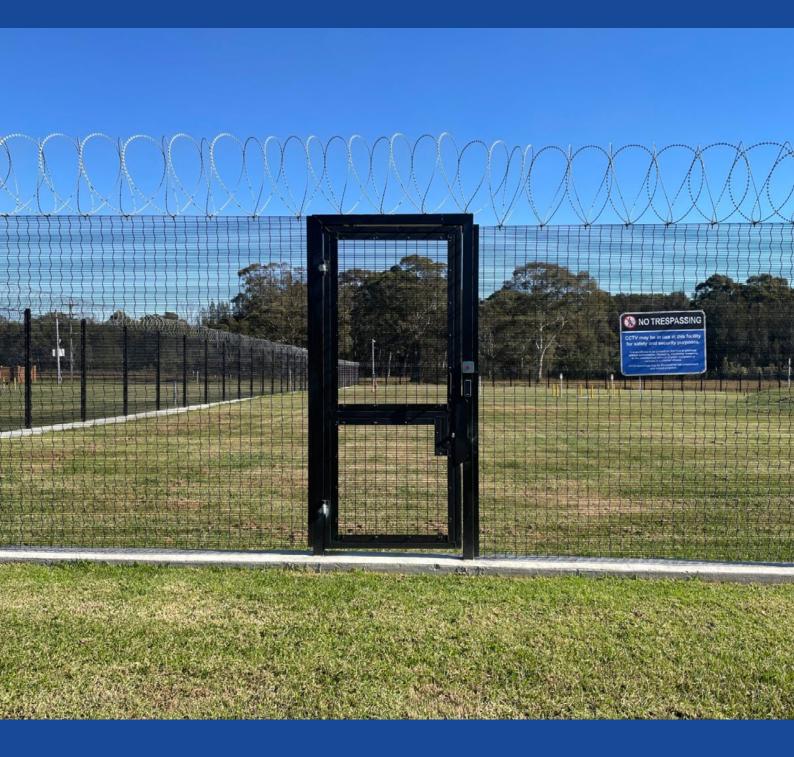

# **PEDESTRIAN GATE**

## SIZE

The maximum gate size is 1,200mm wide in single leaf, 2,400mm in Double Gate arrangements.

Height of gate to suit fence line: standard heights 1,800mm – 2,400mm, higher if required.

## **GATE INFILL**

Infill typically Securemax 358 welded mesh.