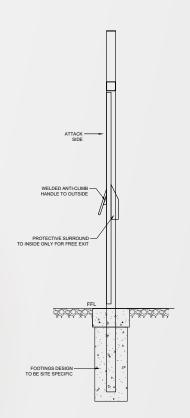

## **SUB FRAME**

Gate structure is manufactured from pre-galvanised steel SHS/RHS sections.

Material thickness is dependent on the opening width and the security requirements of the project.

## **SPECIAL NOTES**

- The power supply required for the motor is either:
  - Single phase hard wired (10 amp), located within one metre of the motor.
  - Low voltage 24v wired supply, within one metre of the motor.
  - 24v High efficiency solar power.
- · Work by others:
  - Power supply provision if required.
  - Structurally adequate footings / mounting points to support the gate.