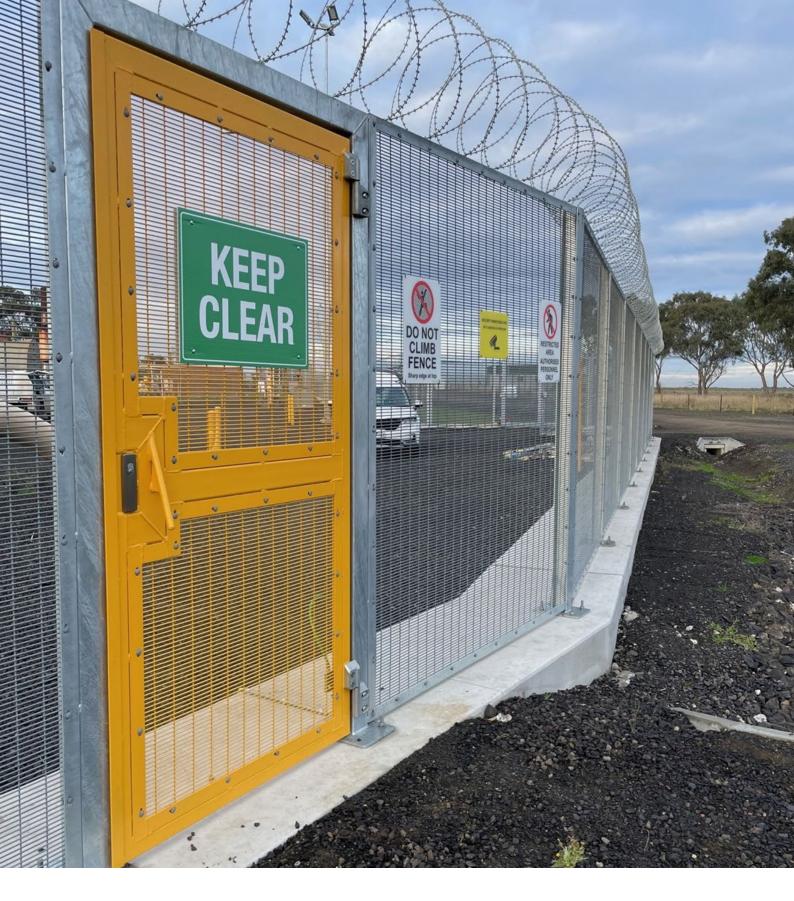

# **PEDESTRIAN GATE**

### **FINISH OPTIONS**

- · Hot Dip Galvanised (standard).
- Dulux Duralloy or Interpon D1000 powdercoat finishes are suitable.
- · Electro-static twin coat wet sprayed paint.