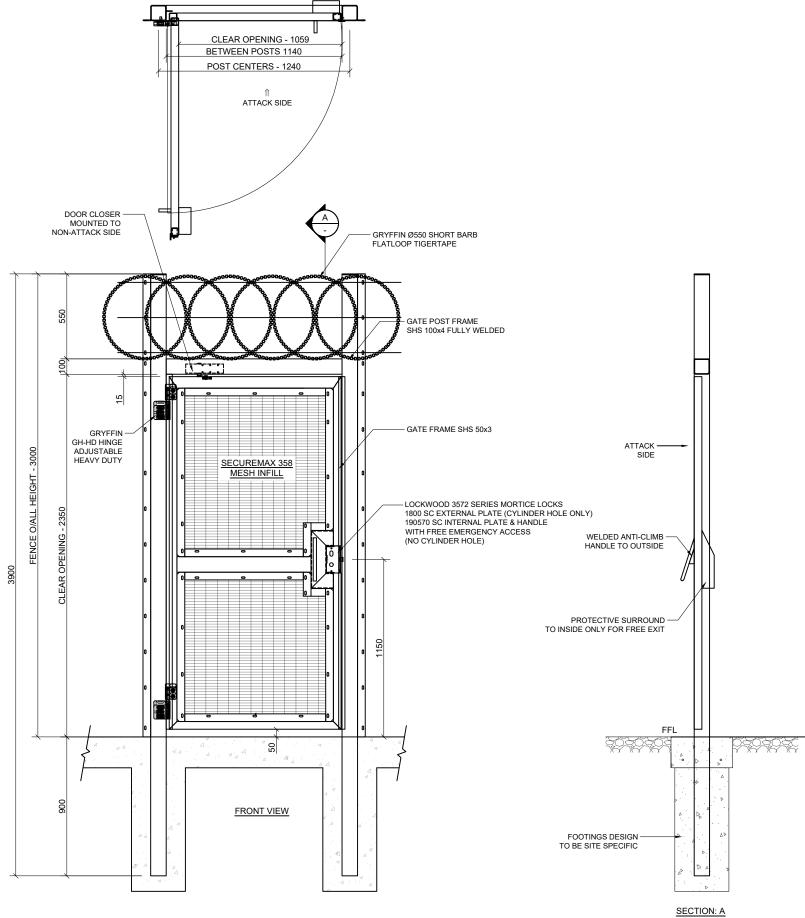

## "SECUREMAX" PEDESTRIAN GATE

This drawing includes the principles of design and is submitted by **AUSTRALIAN SECURITY FENCING PTY LTD** with the agreement that it not to be reproduced, copied or loaned inpart or whole. It is not to be used in any manner that may constitute a detriment directly or indirectly to AUSTRALIAN SECURITY FENCING PTY LTD. Acceptance of this drawing will be constructed as an agreement to the above.

SECUREMAX PEDESTRIAN GATE **GENERAL ARRANGEMENT** 

A/0 No: 00000 Α