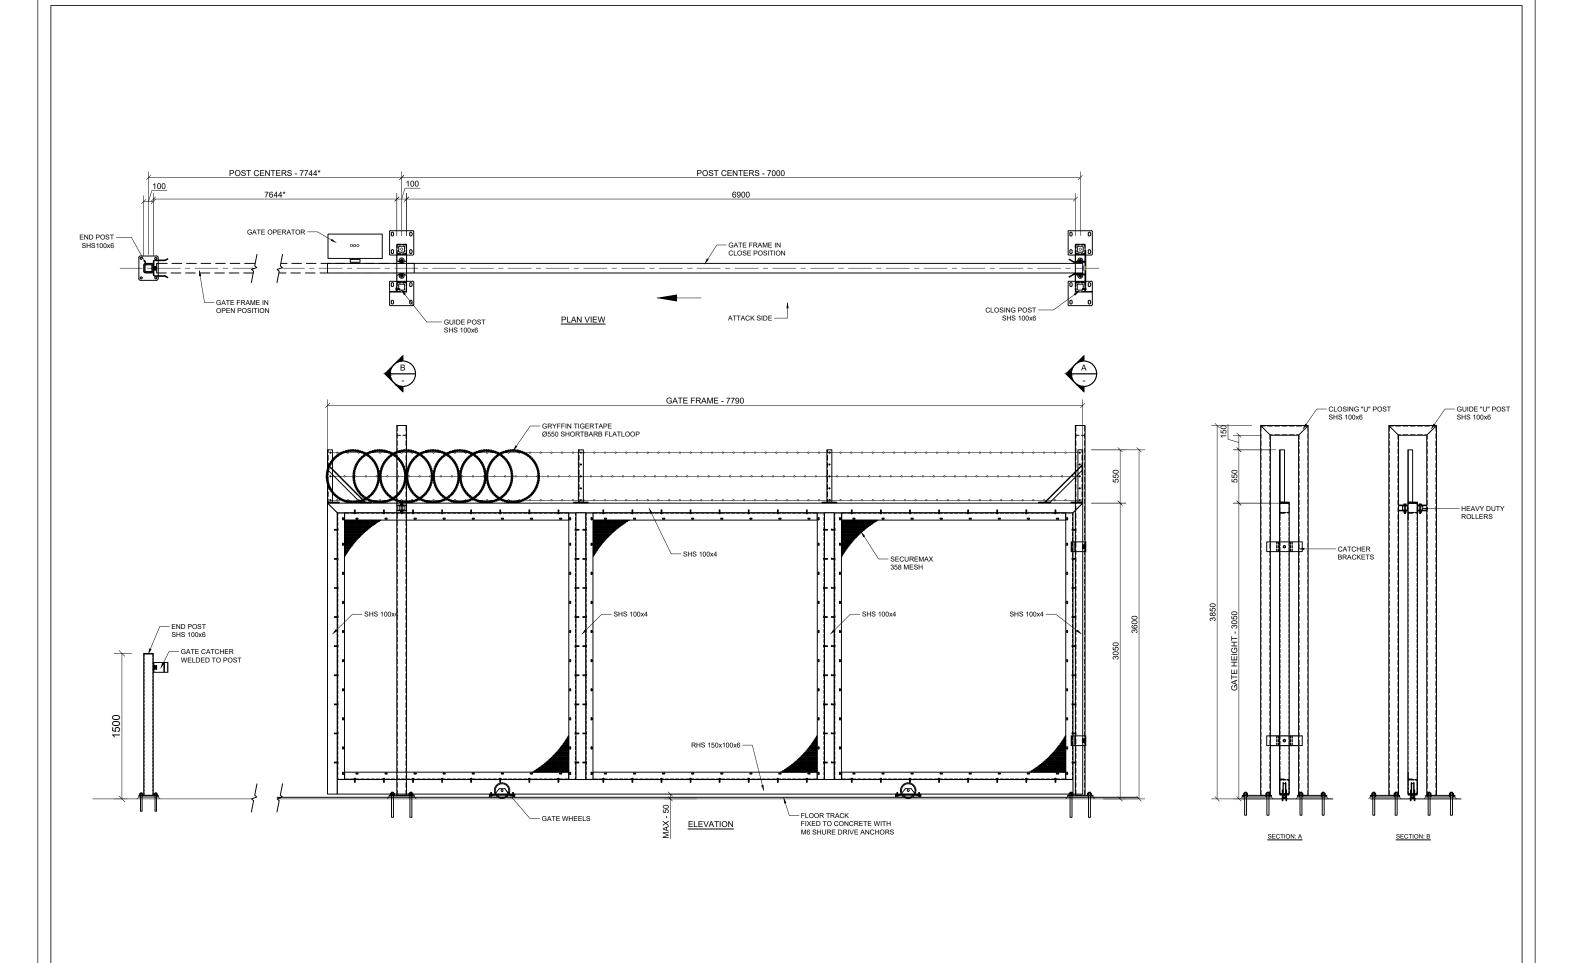

| Dwg No:<br>200XXX-S | .G | TITLE:   | TYPICAL SLIDING GATE GENERAL ARRANGEMENT | A/O No:<br>00000 |
|---------------------|----|----------|------------------------------------------|------------------|
| Drawn: Checker JV   |    |          | GENERAL ARRANGEWENT                      | Sheet:           |
| Date: Scale: NT     |    | PROJECT: | XX                                       | Rev:             |